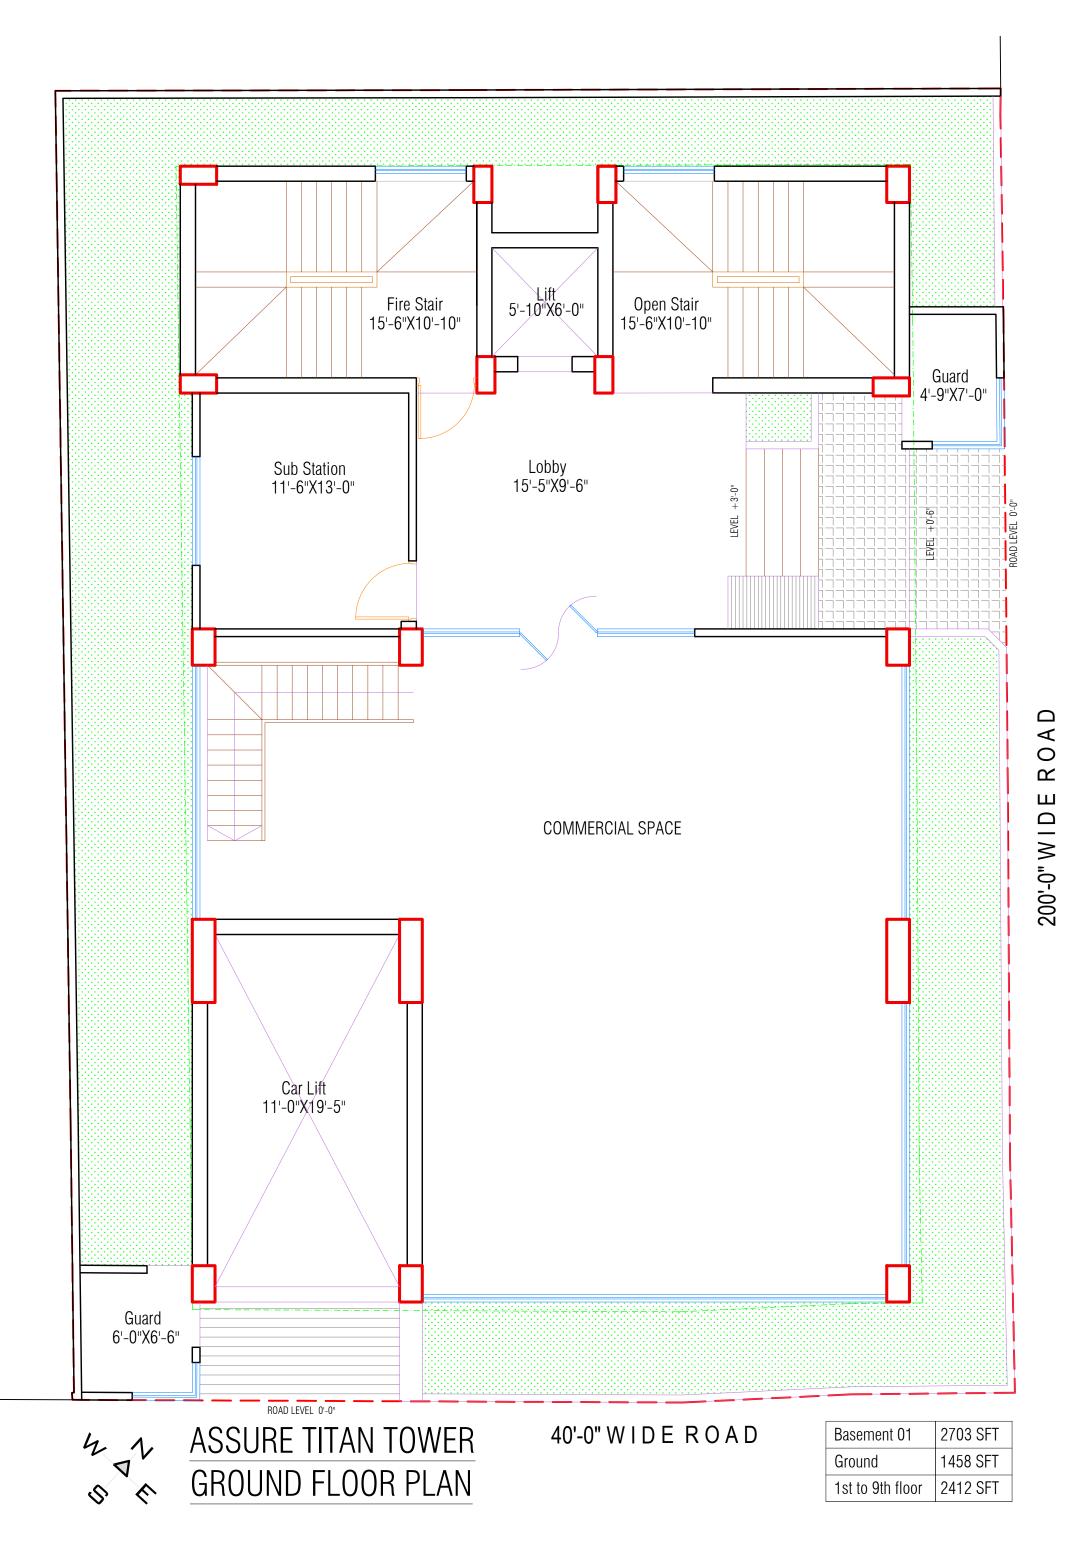

DOUBLE BASEMENT + GROUND FLOOR + 1ST TO 9TH FLOOR PROJECT ADDRESS

PLOT-02, ROAD 03, SECTOR 01, UTTARA, DHAKA.

## ASSURE TITAN TOWER

PROJECT NAME

**PROJECT INFO** 

COMMERCIAL BUILDING

| Basement 01      | 2703 SFT |
|------------------|----------|
| Ground           | 1458 SFT |
| 1st to 9th floor | 2412 SFT |

| Basement 01      | 2703 SFT |
|------------------|----------|
| Ground           | 1458 SFT |
| 1st to 9th floor | 2412 SFT |

200'-0" WIDE ROAD

2703 SFT

1458 SFT

2412 SFT

200'-0" WIDE ROAD

| Basement 01      | 2703 SFT |
|------------------|----------|
| Ground           | 1458 SFT |
| 1st to 9th floor | 2412 SFT |

| Basement 01      | 2703 SFT |
|------------------|----------|
| Ground           | 1458 SFT |
| 1st to 9th floor | 2412 SFT |