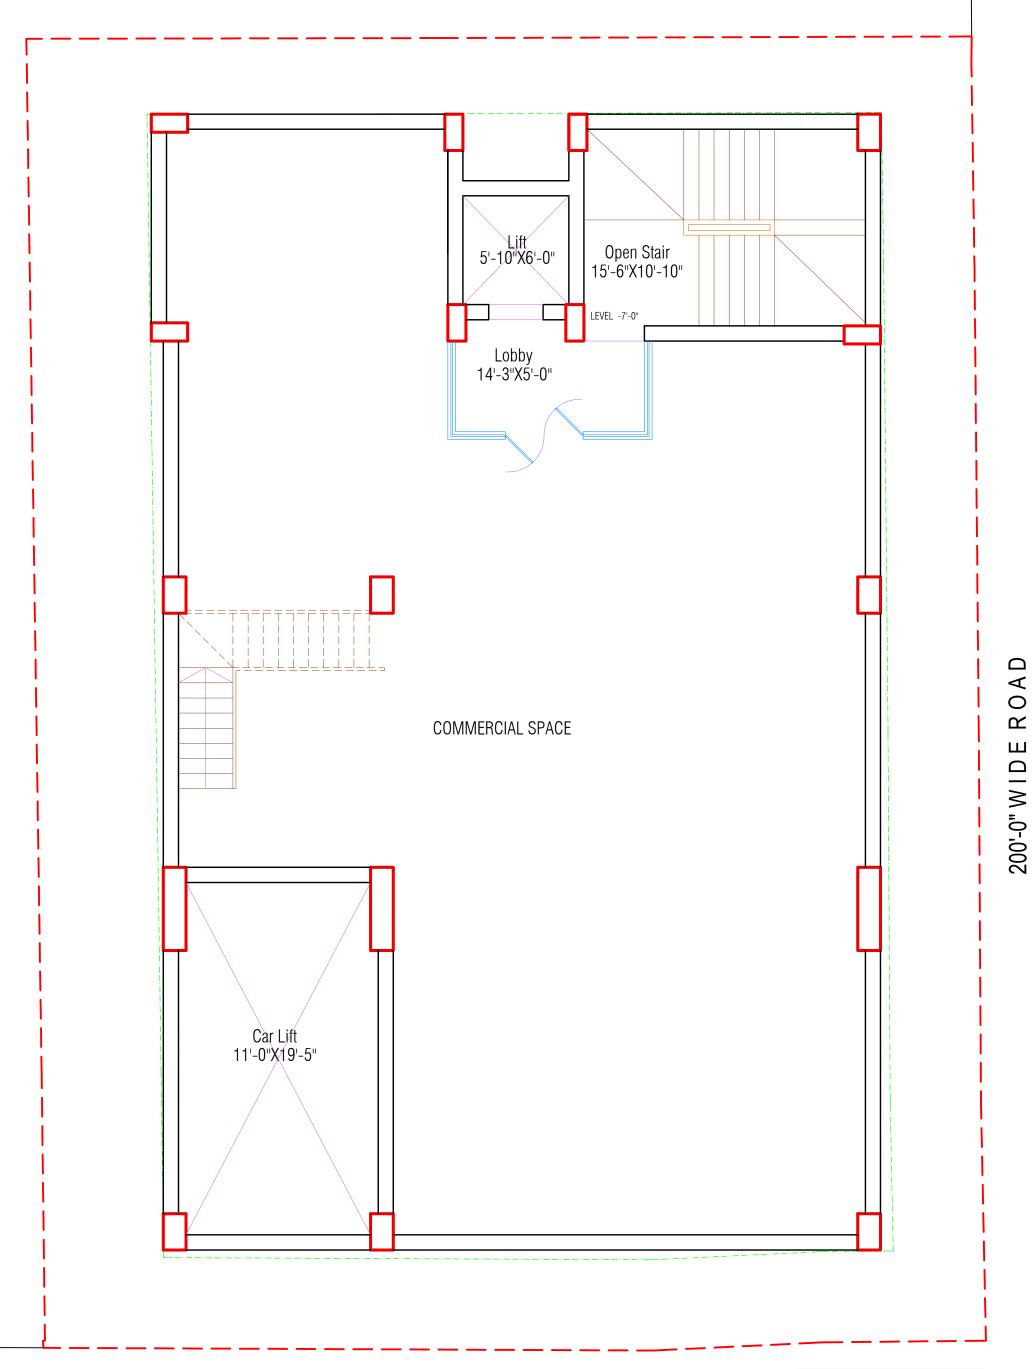

DOUBLE BASEMENT + GROUND FLOOR + 1ST TO 9TH FLOOR PROJECT ADDRESS

PLOT-02, ROAD 03, SECTOR 01, UTTARA, DHAKA.

## ASSURE TITAN TOWER

PROJECT NAME

**PROJECT INFO** 

COMMERCIAL BUILDING

| Basement 01      | 2703 SFT |
|------------------|----------|
| Ground           | 1458 SFT |
| 1st to 9th floor | 2412 SFT |

| Basement 01      | 2703 SFT |
|------------------|----------|
| Ground           | 1458 SFT |
| 1st to 9th floor | 2412 SFT |