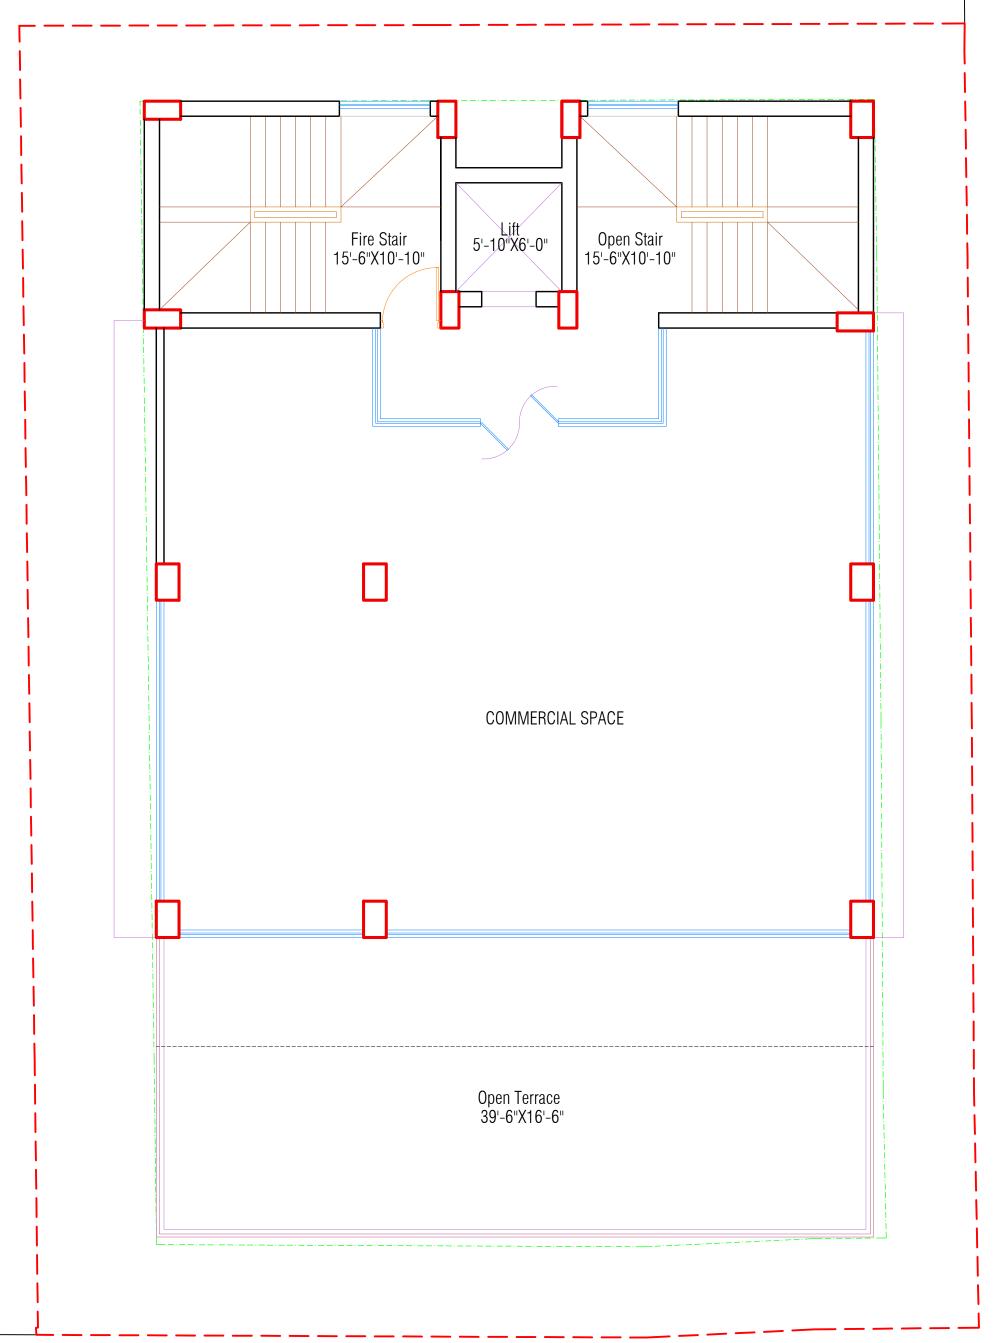

DOUBLE BASEMENT + GROUND FLOOR + 1ST TO 9TH FLOOR PROJECT ADDRESS

PLOT-02, ROAD 03, SECTOR 01, UTTARA, DHAKA.

## ASSURE TITAN TOWER

PROJECT NAME

**PROJECT INFO** 

COMMERCIAL BUILDING

| Basement 01      | 2703 SFT |
|------------------|----------|
| Ground           | 1458 SFT |
| 1st to 9th floor | 2412 SFT |

| Basement 01      | 2703 SFT |
|------------------|----------|
| Ground           | 1458 SFT |
| 1st to 9th floor | 2412 SFT |