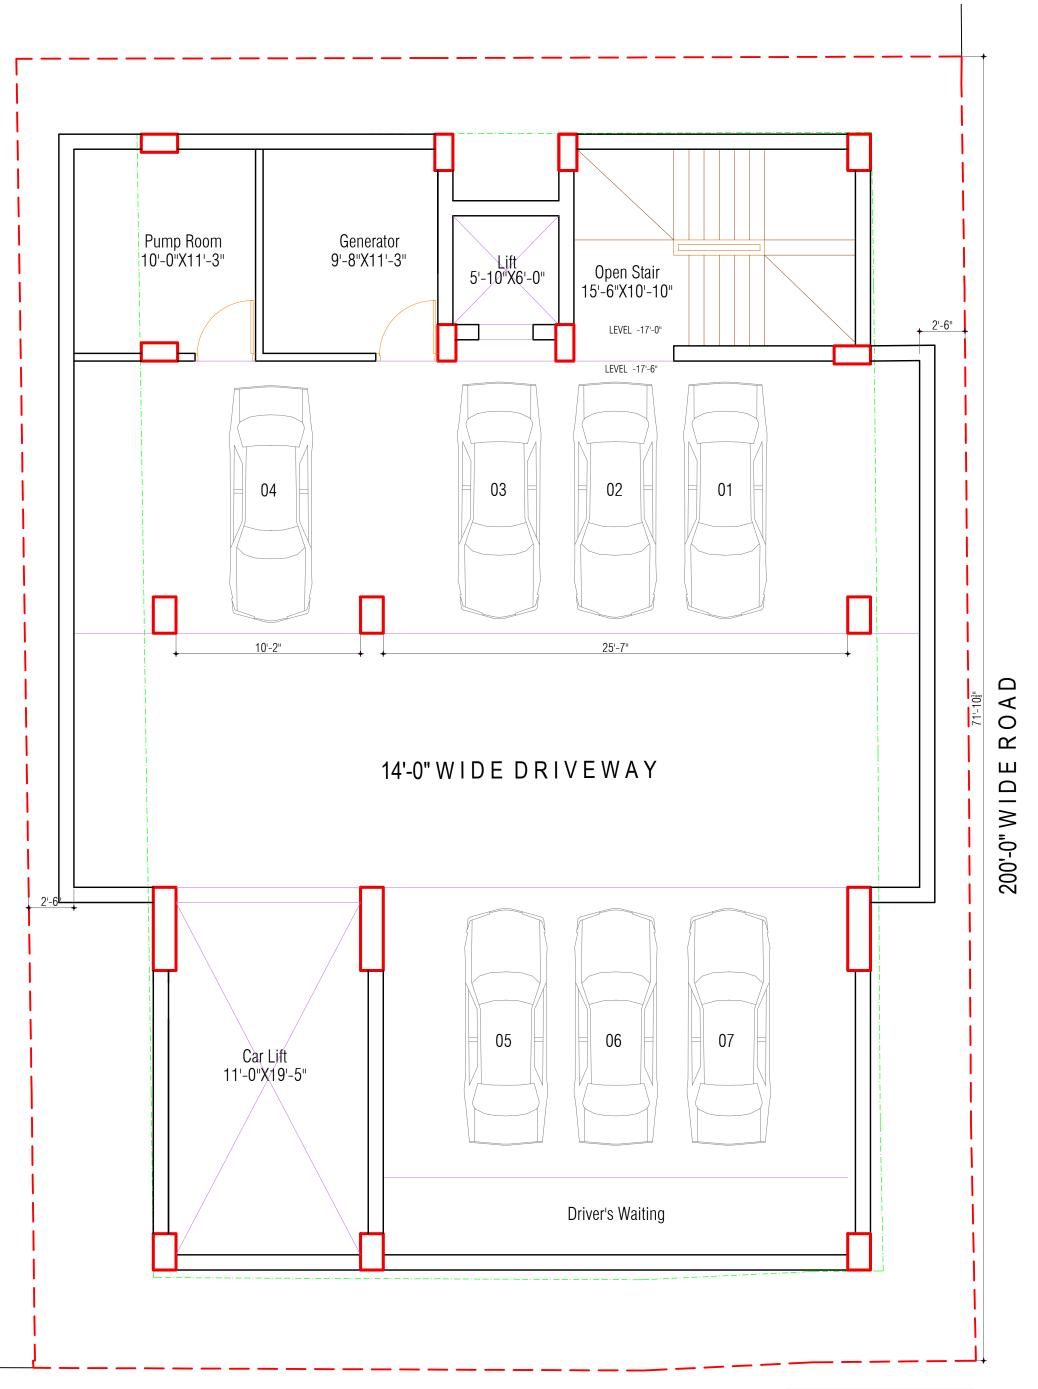

DOUBLE BASEMENT + GROUND FLOOR + 1ST TO 9TH FLOOR PROJECT ADDRESS

PLOT-02, ROAD 03, SECTOR 01, UTTARA, DHAKA.

## ASSURE TITAN TOWER

PROJECT NAME

**PROJECT INFO** 

COMMERCIAL BUILDING

| Basement 01      | 2703 SFT |
|------------------|----------|
| Ground           | 1458 SFT |
| 1st to 9th floor | 2412 SFT |

| Basement 01      | 2703 SFT |
|------------------|----------|
| Ground           | 1458 SFT |
| 1st to 9th floor | 2412 SFT |