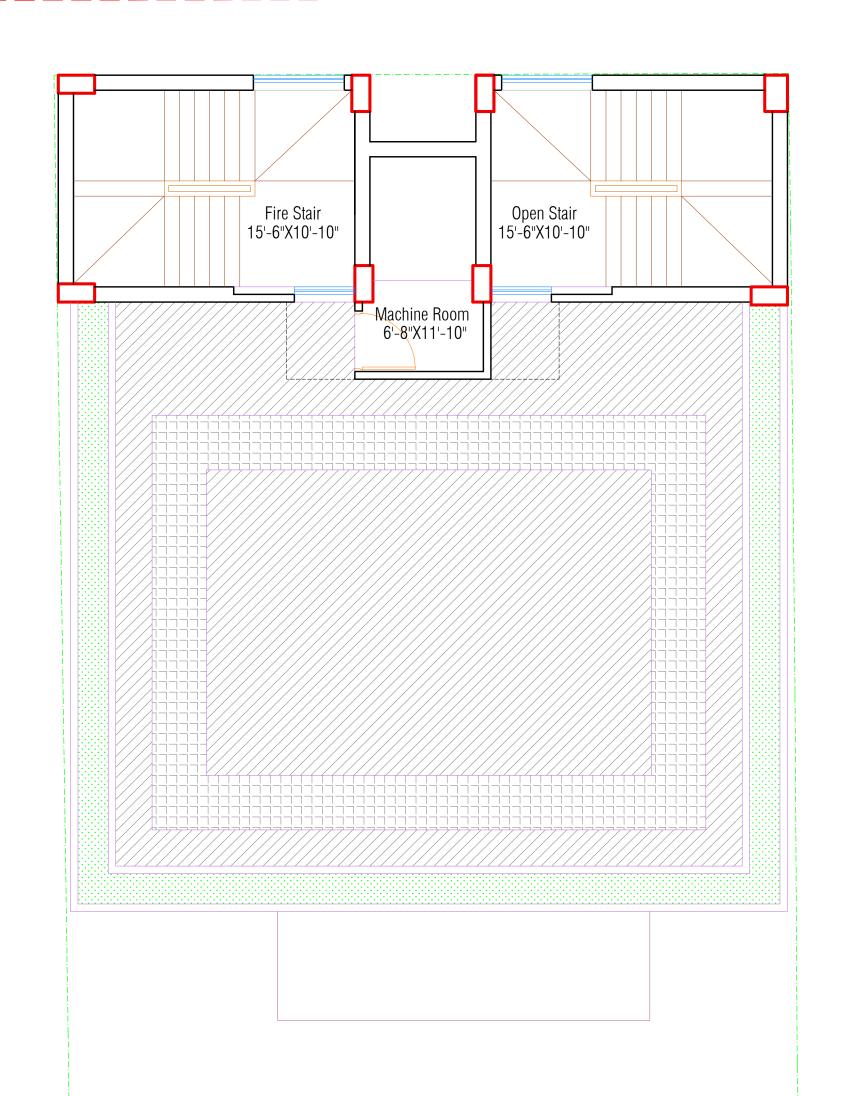

## ASSURE TITAN TOWER

PROJECT NAME

**PROJECT INFO** 

COMMERCIAL BUILDING

| Basement 01      | 2703 SFT |
|------------------|----------|
| Ground           | 1458 SFT |
| 1st to 9th floor | 2412 SFT |

| Basement 01      | 2703 SFT |
|------------------|----------|
| Ground           | 1458 SFT |
| 1st to 9th floor | 2412 SFT |