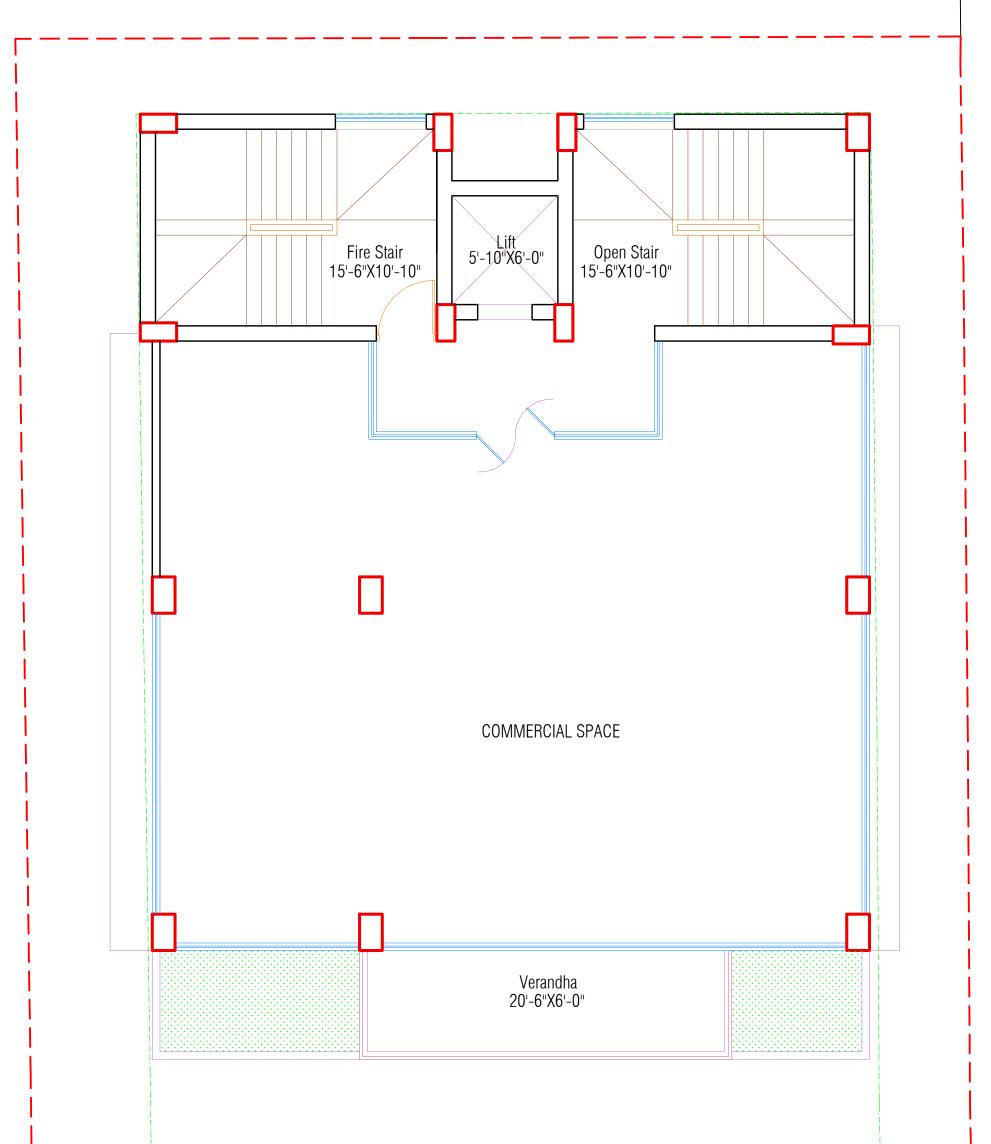

## ASSURE TITAN TOWER

PROJECT NAME

**PROJECT INFO** 

COMMERCIAL BUILDING

| Basement 01      | 2703 SFT |
|------------------|----------|
| Ground           | 1458 SFT |
| 1st to 9th floor | 2412 SFT |

| Basement 01      | 2703 SFT |
|------------------|----------|
| Ground           | 1458 SFT |
| 1st to 9th floor | 2412 SFT |